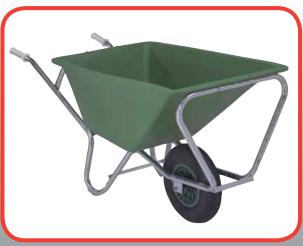

## **PEX-160 Wheelbarrows**





**PEX-160 Wheelbarrows** The best agricultural transport solution



No.1 for Light Construction Equipment, Scaffolding, Wheelbarrows











www.ALTRAD-Belle.com

- » One-piece galvanised steel frame offers strength and durability.
- » Lightweight design allows great balance and stability.
- » Available with either one wheel or two wheels.
- » Specially developed, fitted with huge 160ltr High-density Polyethylene (HDPE) tray.
- » Simple to clean.



## PEX-160 (1 Wheel)

## **Technical Specifications**

| Model                        | <b>PEX-160 (1</b>   | Wheel)           |
|------------------------------|---------------------|------------------|
| Part Number                  |                     | 20214            |
| Tray Capacity                | (ltr)               | 160              |
| Tray Type                    |                     | HDPE             |
| Assembly                     |                     | Assembled        |
| Weight                       | (kg)                | 19               |
|                              |                     |                  |
|                              |                     |                  |
|                              |                     |                  |
| M