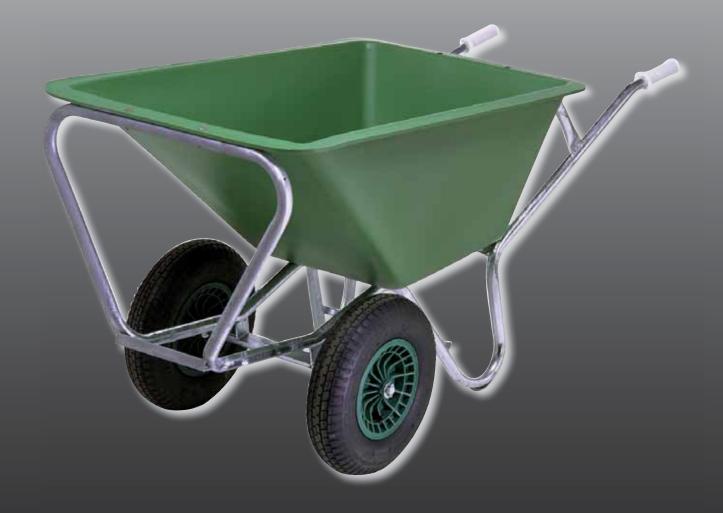

## **PEX-160 Wheelbarrows**

**PEX-160 Wheelbarrows** The best agricultural transport solution

No.1 for Light Construction Equipment, Scaffolding, Wheelbarrows

www.ALTRAD-Belle.com

- » One-piece galvanised steel frame offers strength and durability.
- » Lightweight design allows great balance and stability.
- » Available with either one wheel or two wheels.
- » Specially developed, fitted with huge 160ltr High-density Polyethylene (HDPE) tray.
- » Simple to clean.

PEX-160 (2 Wheel)